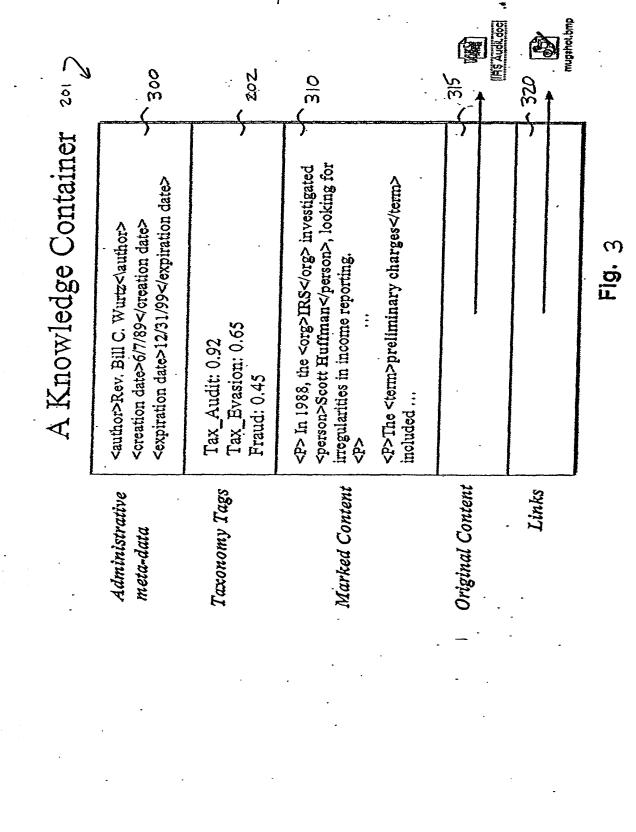

Signation -----

:

:!

:.

\*\*\*\*\*\*\*



and always areas as the second s



and goes were a series a large strand great and a series of the series o

5/23

•



Sec. 1

6/23





•

ાટી. સેંગ્રે કે બાદ તે આ ગામ છે. આ ગામ છે. આ ગામ આ આ ગામ આ ગા





at an ... az ja ZZ ZZL F16. 1 10 N NN NN 4 di 11 0° 0= • • • 0 = 10

.



. 9/23

## FIG. 8







13

and a strain of the second s

State State Barris



and any set of the set



14/23



•

|                                                                                      |                           | କାଷ                 | 「<br>「<br>」<br>」<br>一<br>引<br>二<br>一<br>の<br>に<br>こ<br>こ<br>し<br>の<br>に<br>こ<br>こ<br>し<br>の<br>に<br>こ<br>し<br>し<br>し<br>し<br>し<br>し<br>し<br>し<br>し<br>し<br>し<br>し<br>し